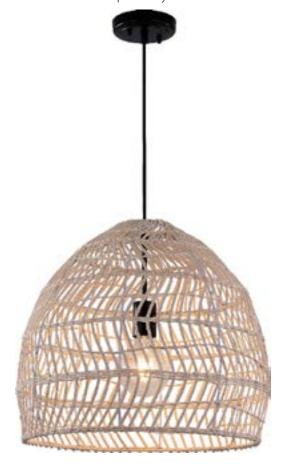

## 1-Light Pendant

## **Specifications**

| Specifications                  |                        |
|---------------------------------|------------------------|
| Type of Lighting                | Indoor                 |
| Overall Height (in.)            | 137 1/4                |
| Height (in.)                    | 16 1/4                 |
| Width (in.)                     | 17 7/8                 |
| Finish                          | Black & Natural Rattan |
| Main Material                   | Rattan                 |
| Installation Location           | Dry Location           |
| Light #                         | 1                      |
| Watts per Light (W)             | 60                     |
| Total Wattage (W)               | 60                     |
| Light Bulb(s) Included?         | No                     |
| Dimmable?                       | Yes                    |
| Socket Base                     | Med. (E26)             |
| Voltage (Volts)                 | 120                    |
| Shade Height (in.)              | 16 1/4                 |
| Shade Width (in.)               | 17 7/8                 |
| Light Direction                 | Down                   |
| Downrods Included?              | No                     |
| Sloped Ceiling Swivel Included? | No                     |
| Cord Length (ft.)               | 10                     |
| Cord Color                      | Black                  |
| Mounting Deck Height (in.)      | 1                      |
| Mounting Deck Width (in.)       | 4 3/4                  |
| Mounting Deck Shape             | Round                  |
| Safety Ratings                  | ETL                    |
| Assembly                        | No Assembly Required   |
|                                 |                        |